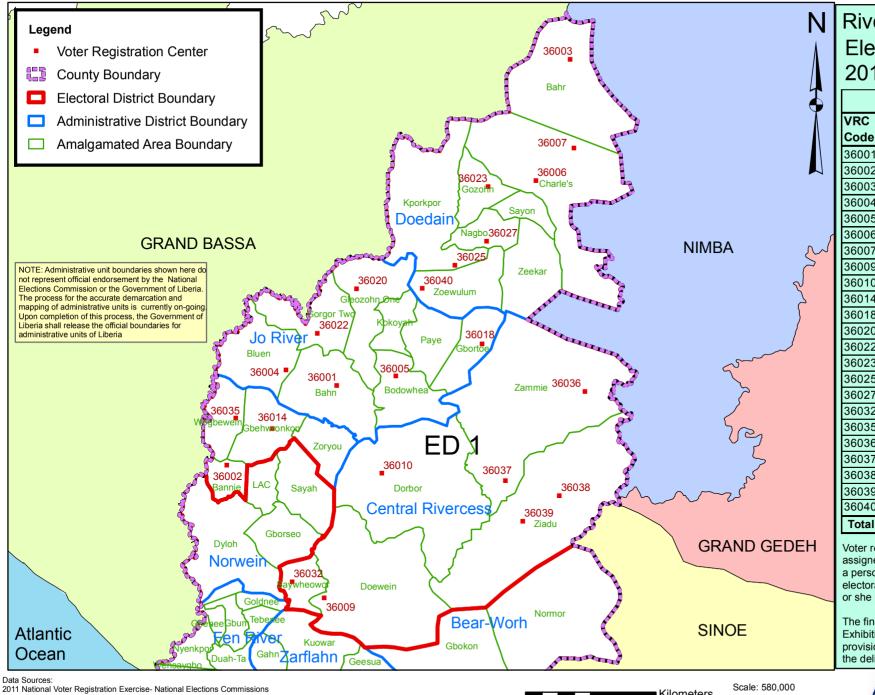

## **Rivercess County** Electoral District No. 1 2011

| Voter Registration Centers |                          |       |  |
|----------------------------|--------------------------|-------|--|
| VRC<br>Code                | Name                     | Total |  |
| 36001                      | Bahn Town Palava Hut     | 622   |  |
| 36002                      | Bannie Town Palava Hut   | 347   |  |
| 36003                      | Gblor Church             | 105   |  |
| 36004                      | Bluen Palava Hut         | 423   |  |
| 36005                      | Bodowhea Palava Hut      | 1,408 |  |
| 36006                      | Kangbo Town Church       | 558   |  |
| 36007                      | Suakon Dehbor Palava Hut | 360   |  |
| 36009                      | Neezoin School Building  | 850   |  |
| 36010                      | Garpue Palava Hut        | 526   |  |
| 36014                      | Gbehwronkon Palava Hut   | 410   |  |
| 36018                      | Zoryeah Palava Hut       | 630   |  |
| 36020                      | Gleozohn Palava Hut      | 544   |  |
| 36022                      | Gorgor Church            | 459   |  |
| 36023                      | Gozohn Church            | 632   |  |
| 36025                      | Bogeezay Town Hall       | 1,004 |  |
| 36027                      | Nagbo Town Palava Hut    | 772   |  |
| 36032                      | Saywheowor Town Church   | 545   |  |
| 36035                      | Goezohn Palava Hut       | 992   |  |
| 36036                      | Yolo Palava Hut          | 270   |  |
| 36037                      | Zammie Palava Hut        | 1,046 |  |
| 36038                      | Karchhukon palava Hut    | 474   |  |
| 36039                      | Gborwuzohn Palava Hut    | 958   |  |
| 36040                      | Boe Palava Hut           | 438   |  |
| Total F                    | 14,373                   |       |  |

Voter registration centers have been assigned to electoral districts. Therefore. a person is assigned to the same electoral district of the center where he or she registered.

The final roll of registrants (after the Exhibition Exercise) is displayed. The provisional roll was utilized during the the delineation exercise.