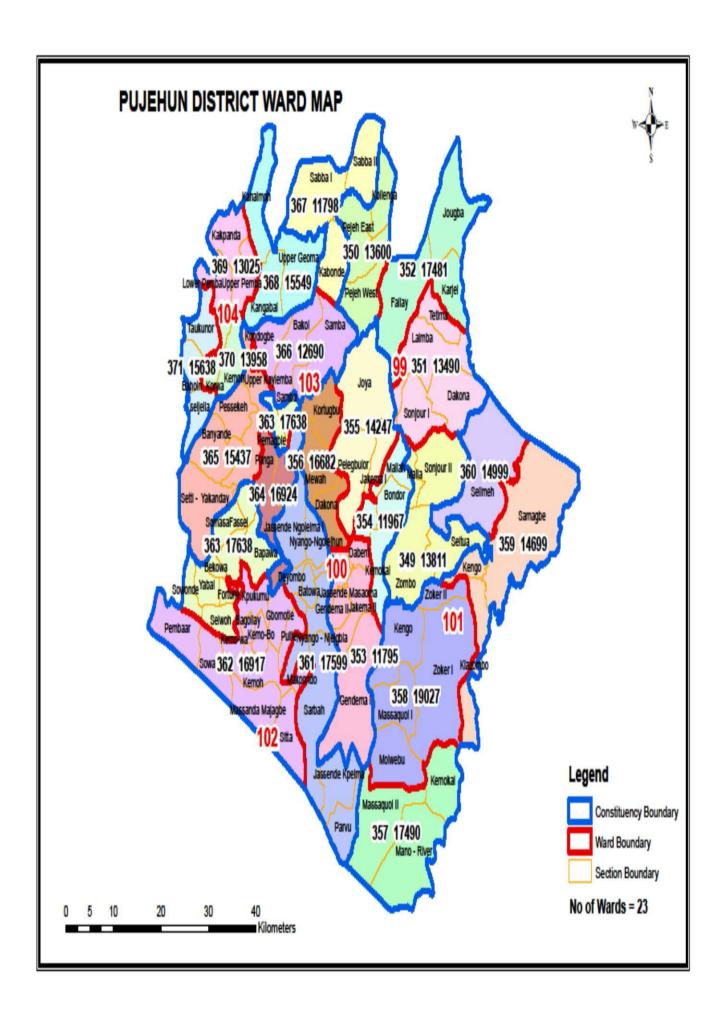

| Bo City Summary Description:             | 77      |
|------------------------------------------|---------|
| Bo City Excel Sheet:                     | 78-79   |
| Bo City Ward Map:                        | 80      |
| Bo District Excel Sheet:                 | 81-84   |
| Bo District Ward Map:                    | 85      |
| Bonthe Municipality Summary Description: | 86      |
| Bonthe Municipality Excel Sheet:         | 87      |
| Bonthe Urban Municipality Map:           | 88      |
| Bonthe District Summary Description:     | 89-90   |
| Bonthe District Excel Sheet:             | 91-93   |
| Bonthe District Ward Map:                | 94      |
| Moyamba District Summary Description:    | 95-96   |
| Moyamba District Excel Sheet:            | 97-99   |
| Moyamba District Ward Map:               | 100     |
| Pujehun District Summary Description:    | 101-102 |
| Pujehun District Excel Sheet:            |         |
| Pujehun Disrict Constituency Map:        | 107     |
| Western Region                           |         |
| Western Rural Summary Description:       | 108-109 |
| Western Rural District Excel Sheet:      | 110-111 |
| Western Rural District Ward Map:         | 112     |
| Western Urban Summary Description:       | 111-115 |
| Western Urban District Excel Sheet:      | 116-121 |
| Western Urban Ward Map:                  |         |