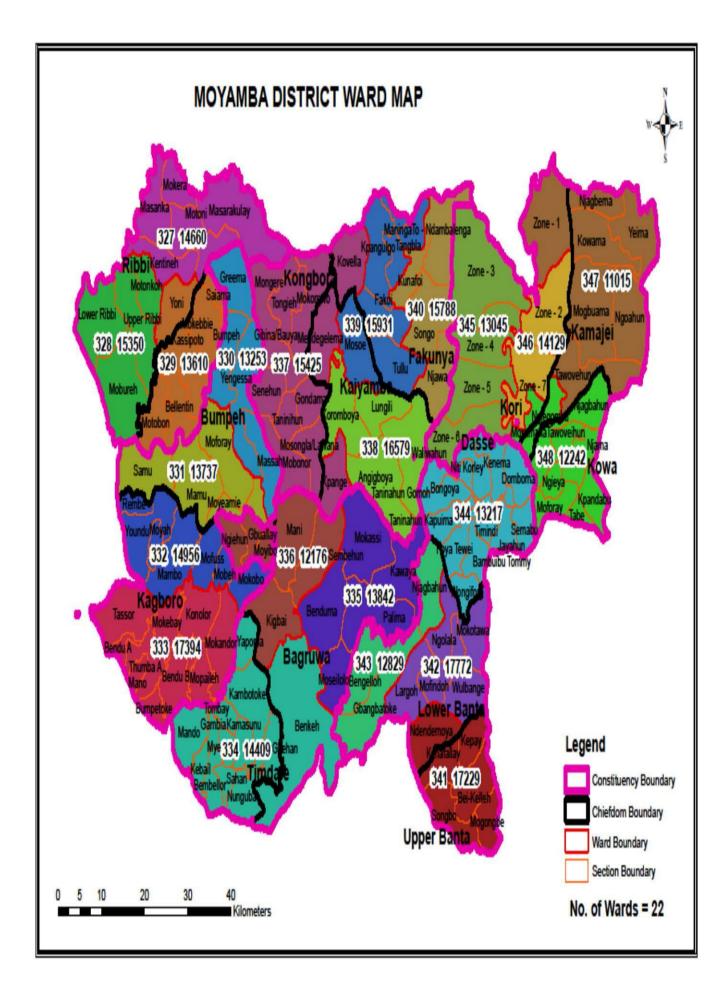

| Bo City Summary Description:             | 77      |
|------------------------------------------|---------|
| Bo City Excel Sheet:                     | 78-79   |
| Bo City Ward Map:                        | 80      |
| Bo District Excel Sheet:                 | 81-84   |
| Bo District Ward Map:                    | 85      |
| Bonthe Municipality Summary Description: | 86      |
| Bonthe Municipality Excel Sheet:         | 87      |
| Bonthe Urban Municipality Map:           | 88      |
| Bonthe District Summary Description:     | 89-90   |
| Bonthe District Excel Sheet:             | 91-93   |
| Bonthe District Ward Map:                | 94      |
| Moyamba District Summary Description:    | 95-96   |
| Moyamba District Excel Sheet:            | 97-99   |
| Moyamba District Ward Map:               | 100     |
| Pujehun District Summary Description:    | 101-102 |
| Pujehun District Excel Sheet:            |         |
| Pujehun Disrict Constituency Map:        | 107     |
| Western Region                           |         |
| Western Rural Summary Description:       | 108-109 |
| Western Rural District Excel Sheet:      | 110-111 |
| Western Rural District Ward Map:         | 112     |
| Western Urban Summary Description:       | 111-115 |
| Western Urban District Excel Sheet:      | 116-121 |
| Western Urban Ward Map:                  |         |