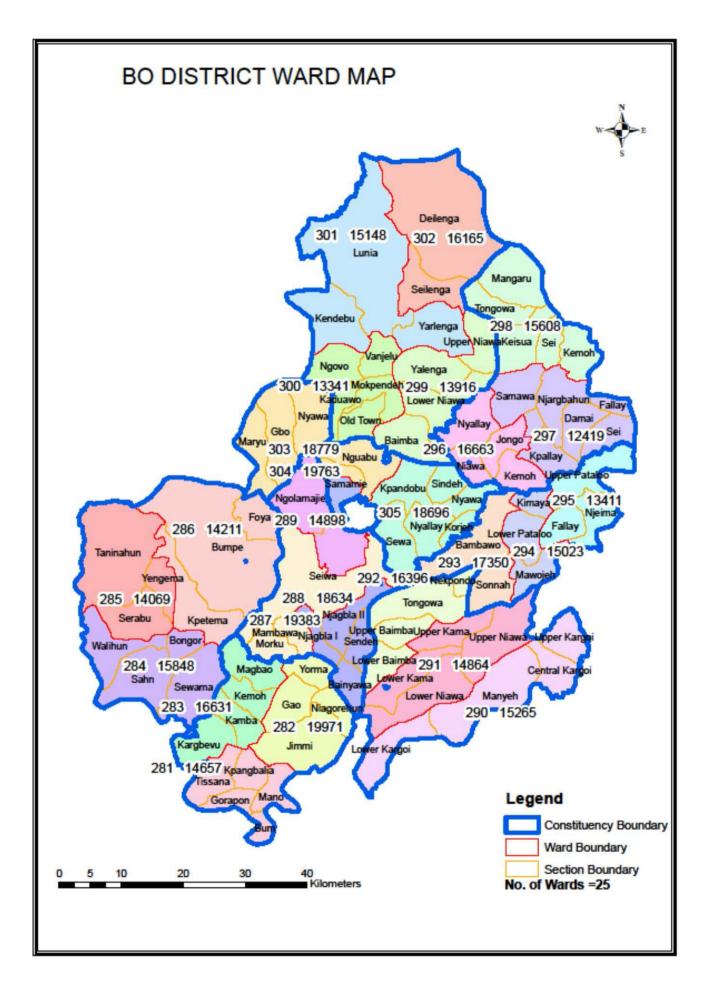

| Bo City Summary Description:             | 77      |
|------------------------------------------|---------|
| Bo City Excel Sheet:                     | 78-79   |
| Bo City Ward Map:                        | 80      |
| Bo District Excel Sheet:                 | 81-84   |
| Bo District Ward Map:                    | 85      |
| Bonthe Municipality Summary Description: | 86      |
| Bonthe Municipality Excel Sheet:         | 87      |
| Bonthe Urban Municipality Map:           | 88      |
| Bonthe District Summary Description:     | 89-90   |
| Bonthe District Excel Sheet:             | 91-93   |
| Bonthe District Ward Map:                | 94      |
| Moyamba District Summary Description:    | 95-96   |
| Moyamba District Excel Sheet:            | 97-99   |
| Moyamba District Ward Map:               | 100     |
| Pujehun District Summary Description:    | 101-102 |
| Pujehun District Excel Sheet:            |         |
| Pujehun Disrict Constituency Map:        | 107     |
| Western Region                           |         |
| Western Rural Summary Description:       | 108-109 |
| Western Rural District Excel Sheet:      | 110-111 |
| Western Rural District Ward Map:         | 112     |
| Western Urban Summary Description:       | 111-115 |
| Western Urban District Excel Sheet:      | 116-121 |
| Western Urban Ward Map:                  |         |