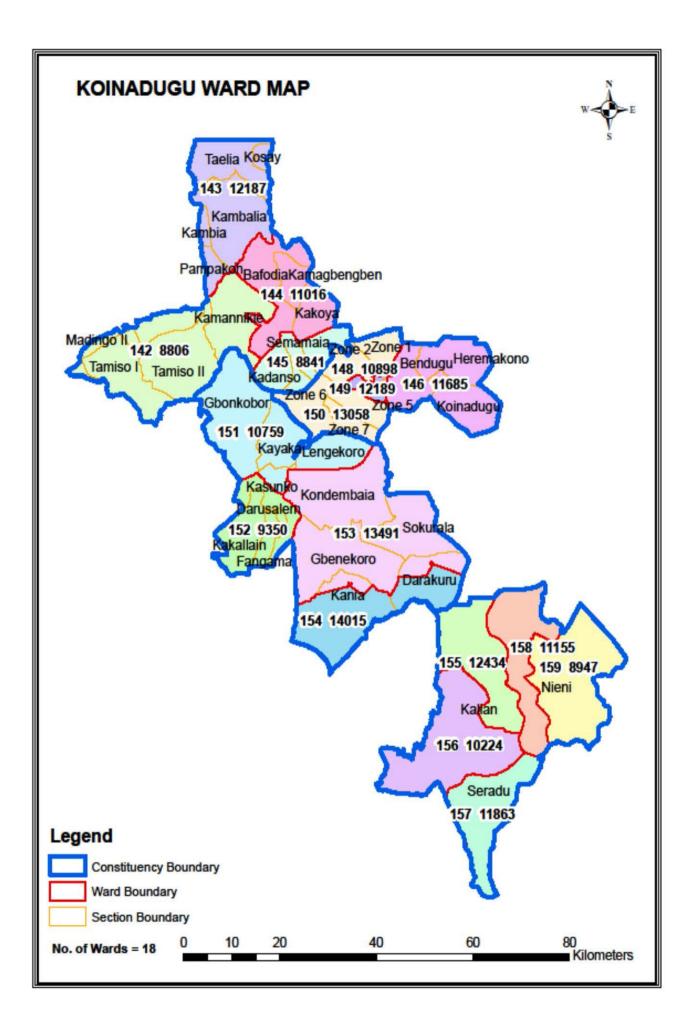

# **Kenema City Council**

| Ward No. | Chiefdom    | Section      | Enumeration Areas   | <b>Population Total</b> |
|----------|-------------|--------------|---------------------|-------------------------|
|          |             | RTI          | All                 | 2,442                   |
|          | Kenema City | Gombu        | All                 | 5,101                   |
| 055      |             | Kondebutihun | 1,2,3,10            | 2,880                   |
| -        |             |              | TOTAL               | 10,423                  |
| 056      | Kenema City | Kondebutihun | 4 to 20 Without 10  | 10,730                  |
|          |             |              | TOTAL               | 10,730                  |
|          | Kenema City | Burma        | All                 | 11,656                  |
| 057      |             | AirField     | All                 | 780                     |
|          |             |              | TOTAL               | 12,436                  |
| 058      | Kenema City | Lumbebu      | All                 | 12,983                  |
|          |             |              | TOTAL               | 12,983                  |
|          | Kenema City | Reservation  | 1 to 6 and 18 to 22 | 9,293                   |
| 059      |             | Lekpeteh     | All                 | 2,828                   |
|          |             |              | TOTAL               | 12,121                  |
|          |             | Reservation  | 7 to 17             | 5,864                   |
|          | Kenema City | Technical    |                     | 2,124                   |
| 060      |             | Gbongbotor   | 1,2,3               |                         |
|          |             |              | TOTAL               | 7,988                   |
| 061      | Kenema City | Lambayama    | All                 | 9,520                   |
|          |             | TOTAL        |                     | 9,520                   |
| 062      | Kenema City | Fonikor      | All                 | 5,953                   |
|          |             | Nyandeyama   | 19 to 27            | 4,899                   |
|          |             |              | TOTAL               | 10,852                  |
| 063      | Kenema City | Ndigbuama    | All                 | 4,325                   |
|          |             | Njaguema     | 1 to 10             | 6,509                   |
|          |             |              | TOTAL               | 10,834                  |
| 064      | Kenema City | Shimbeck     | 1 to 14 without 6   | 12,589                  |
|          |             |              | TOTAL               | 12,589                  |
| 065      | Kenema City | Shimbeck     | 6 and 15 to 25      | 11,915                  |
|          |             |              | TOTAL               | 11,915                  |
| 066      | Kenema City | Gbenderu     | All                 | 11,313                  |
|          |             |              | TOTAL               | 11,313                  |
| 067      | Kenema City | Kissy Town   | All                 | 12,124                  |
|          |             |              | TOTAL               | 12,124                  |
| 068      | Kenema City | Kpayama      | All                 | 12,132                  |
|          |             |              | TOTAL               | 12,132                  |

| Ward No. | Chiefdom    | Section                 | Section Enumeration Areas |        |
|----------|-------------|-------------------------|---------------------------|--------|
| 069      |             | Njaguema                | 11 to 26                  | 8,261  |
|          | Kenema City | Technical<br>Gbongbotor | 31,32,33,34,36            | 2,121  |
|          |             |                         | TOTAL                     | 10,382 |
|          | Kenema City | Technical               | 9 to 15 and 21 and 23     | 10,871 |
| 070      |             | Gbongbotor              | to 30 and 35 and 37       |        |
|          |             |                         | TOTAL                     | 10,871 |
|          | Kenema City | Technical               | 4 to 8 and 16 to 20 and   | 8,482  |
| 071      |             | Gbongbotor              | 22 and 38, 39, 40,41      |        |
|          |             |                         | TOTAL                     | 8,482  |
| 072      | Kenema City | Nyandeyama              | 1 to 18 and 28 to 33      | 12,748 |
|          |             |                         | TOTAL                     | 12,748 |

# **Koidu/New Sembehun City Council**

For the purpose of electing Councillors to the Koidu New-Sembehun City Council, the City shall be divided into Three (3) Multi Member Wards as described in the schedule.

| WARD | SUMMARY DESCRIPTION                                                                                                                                           |
|------|---------------------------------------------------------------------------------------------------------------------------------------------------------------|
|      | This Ward consists of Gbense-Moindefeh B, Gbense-Vaama, Moindefeh, Tankoro-Kinsey, Tankoro-Koakoyima, Tankoro-Lebanon. It has a population of <b>43,450</b> . |
|      | This Ward consists of Tankoro New Sembehun and Tankoro Waofeh Sections in Koidu City. It has population of <b>37,937</b> .                                    |
|      | This Ward consists of Gbense Moindefeh A and Gbense Moindekor Sections in Koidu City. It has a population of <b>46,643</b> .                                  |