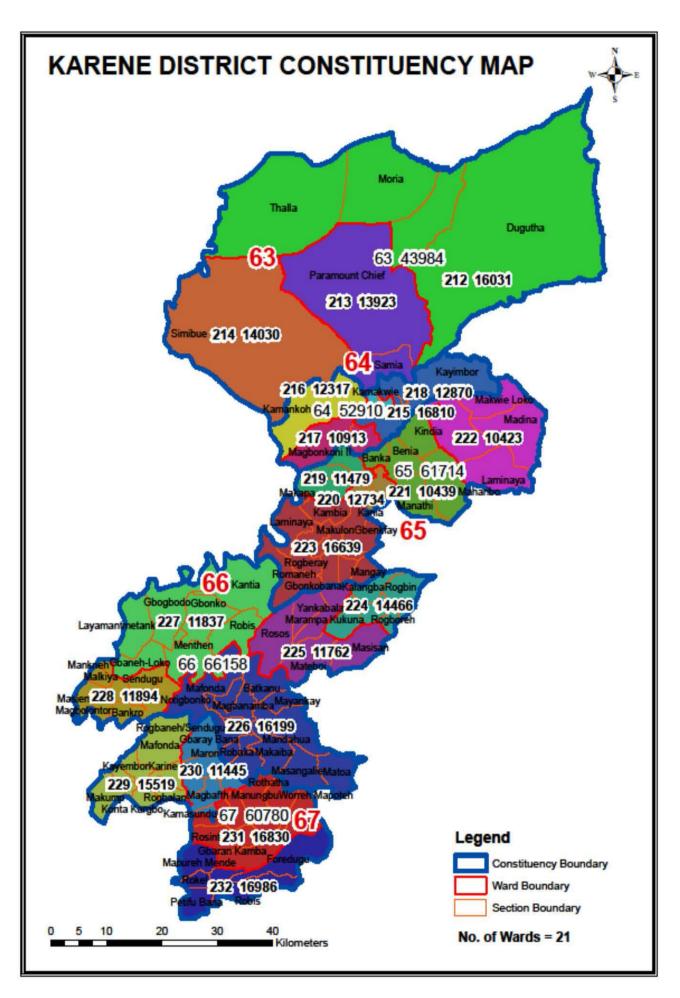

| 8))             |         |
|     |     | TOTAL          |                |                 | 16,830  |
|     |     | Romende        | Gbaran Kamba   | EA(9)           | 671     |
|     |     |                | Foredugu       |                 | 7,928   |
|     |     |                | Mabureh Mende  |                 | 2,050   |
|     | 232 |                | Petifu Bana    |                 | 1,799   |
|     |     |                | Robis          |                 | 3,101   |
|     |     |                | Rokel          |                 | 1,437   |
|     |     | TOTAL          |                |                 | 16,986  |
|     |     | CONST TOTAL    |                |                 | 60,780  |
|     |     | District Total |                |                 | 285,546 |



## **Port Loko City Council**

For the purpose of electing Councillors to the Port Loko City Council, shall be divided into Three (3) Wards as described in the schedule.

| WARD | SUMMARY DESCRIPTION                                                                                                                                                                                                            |
|------|--------------------------------------------------------------------------------------------------------------------------------------------------------------------------------------------------------------------------------|
| 233  | This Ward consists of Moria, Old Port Loko, Pothocase, part of Rofenka Sections (EA 2, 3 & 5) in Maforki Chiefdom and part of Kondato Section (EA (2-5