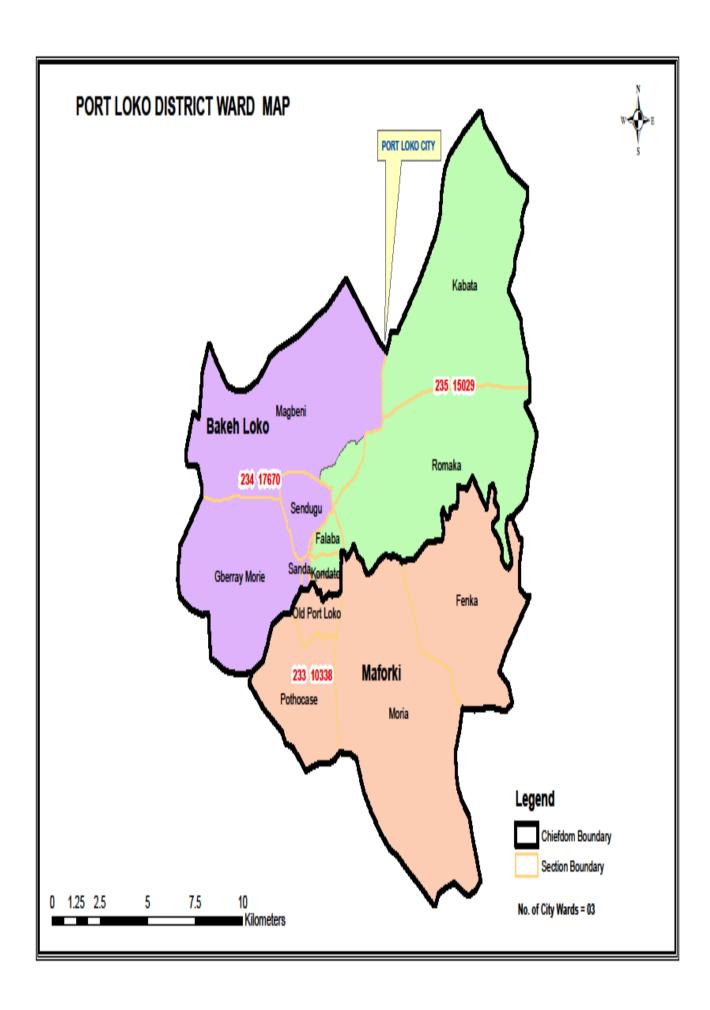

| Bakeh Loko | Gberray   | 5A(40,42)     | 4.600  |
|          |          |            | Morie     | EA(10-13)     | 1,680  |
|          |          | TOTAL      |           |               | 17,670 |
|          |          |            | Falaba    |               | 5,112  |
|          |          |            | Romaka    |               | 2,957  |
|          | 235      |            | Kabata    |               | 2,180  |
|          | 233      |            |           | EA(1,6-11,15- |        |
|          |          | Bakeh Loko | Kondato   | 18)           | 4,489  |
|          |          |            | Magbeni   | EA(6)         | 291    |
|          |          | TOTAL      |           |               | 15,029 |
|          |          | TOTAL      |           |               | 43,037 |



#### **Port Loko district**

| CONST.NO | WARD NO.    | CHIEFDOM    | SECTION          | EAs         | TOTAL  |
|----------|-------------|-------------|------------------|-------------|--------|
|          |             | Kamasondo   | Katonga          |             | 3,562  |
|          |             |             | Malal            |             | 3,654  |
|          |             |             | Gberray Morie    | EA(1-9)     | 2,998  |
|          |             | Bakeh Loko  | Tauya            |             | 1,121  |
|          | 248         |             | Kalangba         | EA(3-9)     | 3,865  |
|          | 240         |             | Makana           |             | 1,931  |
|          |             |             | Mamanka          |             | 1,053  |
|          |