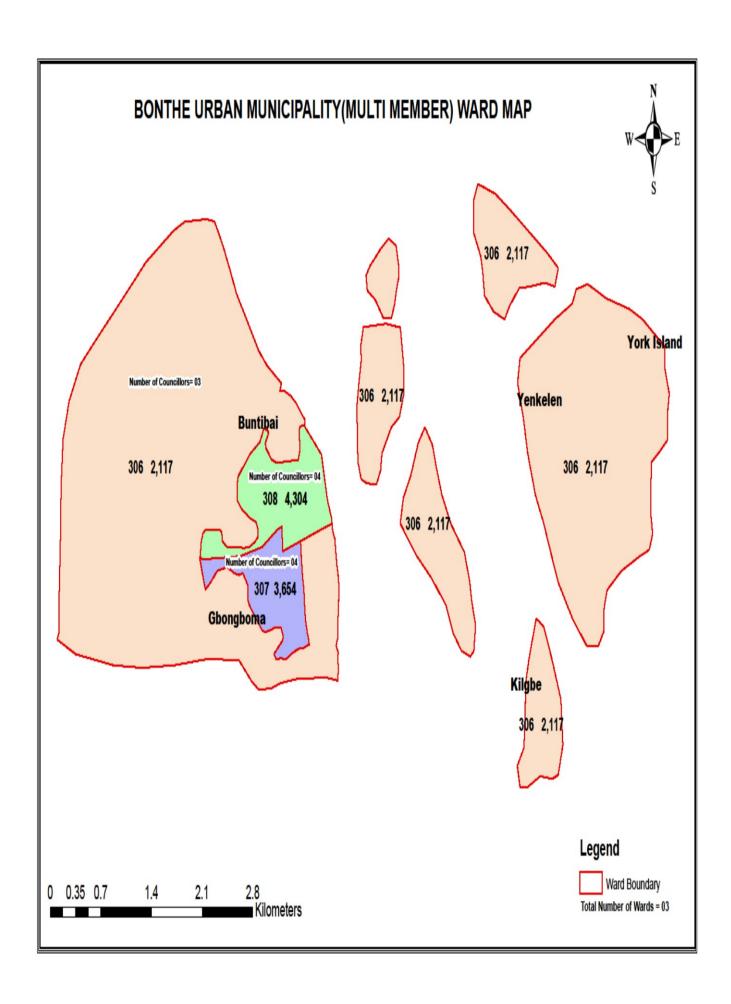

| Bo City Summary Description:             | 77      |
|------------------------------------------|---------|
| Bo City Excel Sheet:                     | 78-79   |
| Bo City Ward Map:                        | 80      |
| Bo District Excel Sheet:                 | 81-84   |
| Bo District Ward Map:                    | 85      |
| Bonthe Municipality Summary Description: | 86      |
| Bonthe Municipality Excel Sheet:         | 87      |
| Bonthe Urban Municipality Map:           | 88      |
| Bonthe District Summary Description:     | 89-90   |
| Bonthe District Excel Sheet:             | 91-93   |
| Bonthe District Ward Map:                | 94      |
| Moyamba District Summary Description:    | 95-96   |
| Moyamba District Excel Sheet:            | 97-99   |
| Moyamba District Ward Map:               | 100     |
| Pujehun District Summary Description:    | 101-102 |
| Pujehun District Excel Sheet:            |         |
| Pujehun Disrict Constituency Map:        | 107     |
| Western Region                           |         |
| Western Rural Summary Description:       | 108-109 |
| Western Rural District Excel Sheet:      | 110-111 |
| Western Rural District Ward Map:         | 112     |
| Western Urban Summary Description:       | 111-115 |
| Western Urban District Excel Sheet:      | 116-121 |
| Western Urban Ward Map:                  |         |