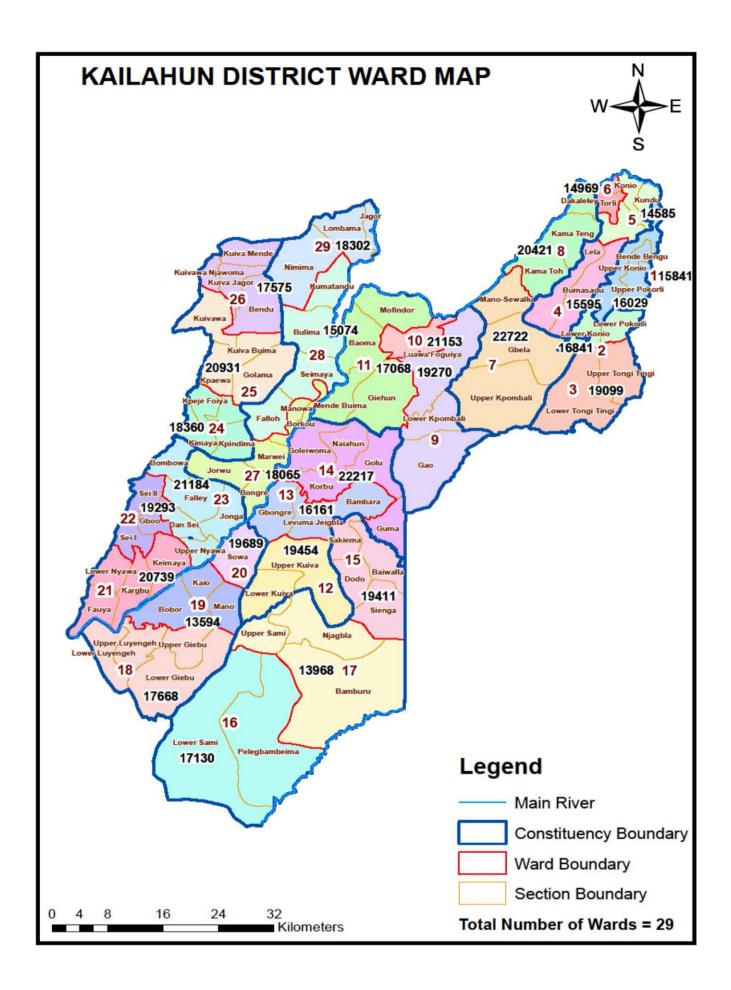

## **Kailahun District Council**

For the purpose of electing Councillors to the Kailahun District Council, the District shall be divided into Twenty nine (29) Wards as described in the schedule

| WARD | SUMMARY DESCRIPTION                                                                                                                                                                                                                                     |
|------|---------------------------------------------------------------------------------------------------------------------------------------------------------------------------------------------------------------------------------------------------------|
| 001  | This Ward consists of the following Sections: Bende Bengu, Upper Konio and Upper Pokorli, all in the Kissi Tongi Chiefdom. It has a population of <b>15,841</b> .                                                                                       |
| 002  | This Ward consists of Lower Konio and Lower Pokorli Sections in the Kissi Tongi Chiefdom. It has a population of <b>16,841</b> .                                                                                                                        |
|      | This Ward consists of the following Sections: Lower and Upper Tongi Tingi Sections in Kissy Tongi Chiefdom. It has a population of <b>19,099</b> .                                                                                                      |
|      | This Ward consists of Bumasadu and part of Lela Section in Kissy Teng Chiefdom. It has a population of <b>15,595</b> .                                                                                                                                  |
| 005  | This Ward consists of Kundu, part of Konio and Lela Sections in Kissy Teng Chiefdom. It has a population of <b>14,585</b> .                                                                                                                             |
| 006  | This Ward consists of part of Torli and Konio Section in Kissy Teng Chiefdom. It has a population of <b>14,969</b> .                                                                                                                                    |
| 007  | This Ward consists of Upper Kpombali, Gbela and Mano Sewalu Sections in Luawa Chiefdom. It has a population of <b>22,722</b> .                                                                                                                          |
| 008  | This Ward consists of the entire Kissi Kama Chiefdom. It has a population of 20,421                                                                                                                                                                     |
|      | This Ward consists of the entire Gao Section, Lower Kpombali and part of Luawa Foguiya Section in Luawa Chiefdom. It has a population of 19,270.                                                                                                        |
|      | This Ward consists of the entire Kailahun Town and the following localities in Luawa Foguiya: Daibu, Gandorhun, Jaama, Kpedelah, Kpedema, Majaima, Malima, Mamboma, Petehun, Bailu, Dabollah, Tangabu I, and Tangabu II. It has a population of 21,153. |
| 011  | This Ward consists of Mofinkor, Baoma, Mende Buima, and Giehun Sections in Luawa Chiefdom. It has a population of <b>17,068</b>                                                                                                                         |
|      | This Ward consists of Lower Kuiva and Upper Kuiva Sections in Mandu Chiefdom. It has a population of 19,454.                                                                                                                                            |
|      | This Ward consists of the following Sections: Gbongre and Levuma Jeigbla in Madu Chiefdom, and Bambara in Upper Bambara Chiefdom. It has a population of 16,161.                                                                                        |
|      | This Ward consists of the following Sections: Goleiwoma, Niahun, Guma Golu and Korbu in Upper Bambara Chiefdom. It has a population of <b>22,217</b> .                                                                                                  |

| WARD | SUMMARY DESCRIPTION                                                                                                                                                          |
|------|------------------------------------------------------------------------------------------------------------------------------------------------------------------------------|
| 015  | This Ward consists of the following Sections: Dodo, Sienga Baiwalla, Sakiema in Dea Chiefdom, and Njagbla Section in Malema Chiefdom. It has a population of <b>19,411</b> . |
| 016  | This Ward consists of Lower Sami and Upper Sami Section in Malema Chiefdom. It has a population of 17,130.                                                                   |
| 017  | This Ward consists of Pelegbambeima and Bambaru Section in Malema Chiefdom. It has a population of 13,968.                                                                   |
| 018  | This Ward consists of the following Sections: Lower Giebu, Upper Giebu, Upper Luyengeh and Lower Luyengeh in Jawie Chiefdom. It has a population of <b>17,668</b> .          |
| 019  | This Ward consists of the following Sections: Bobor, Mano and Kaio in Jawie Chiefdom. It has a population of <b>13,594</b> .                                                 |
| 020  | This Ward consists of only Sowa Section in Jawie Chiefdom. It has a population of 19,689.                                                                                    |
| 021  | This Ward consists of the following Sections: Fauya, Kargbu, Lower Nyawa and Keimaya in Njaluahun Chiefdom. It has a population of <b>20,739</b> .                           |
| 022  | This Ward consists of the following Sections: Sei I, Sei II and Gboo in Njaluahun Chiefdom. It has a population of <b>19,293</b> .                                           |
| 023  | This Ward consists of the following Sections: Upper Nyawa, Dan Sei, Jonga, Falley and Bombowa. It has a population of <b>21,184</b> .                                        |
| 024  | This Ward consists of Kimaya, Kpindima and Kpeje Faiya Section in the Kpeje West Chiefdom. It has a population of <b>18,360</b> .                                            |
| 025  | This Ward consists of the following Sections: Kpaewa and Golama in Kpeje West Chiefdom and Kuiva Buima and Kuiva in Yawie Chiefdom. It has a population of <b>20,931</b> .   |
| 026  | This Ward consists of Bendu, Kuivawa Njawoma, Kuiva Jayor and Kuiva Mende Sections in Yawie Chiefdom. It has a population of <b>17,575</b> .                                 |
| 027  | This Ward consists of Bongre, Jorwu Marwei, Borkou and Manowa Sections in Kpeje Bongre Chiefdom. It has a population of <b>18,065</b> .                                      |
| 028  | This Ward consists of Seimaya and Fallah Sections in Kpeje Bongre Chiefdom and Bulima and Kumatandu Sections in Penguia Chiefdom. It has a population of <b>15,074</b> .     |
| 029  | The Ward consists of Nimima, Lombama and Jagor Sections in Penguia Chiefdom. It has a population of <b>18,302</b> .                                                          |