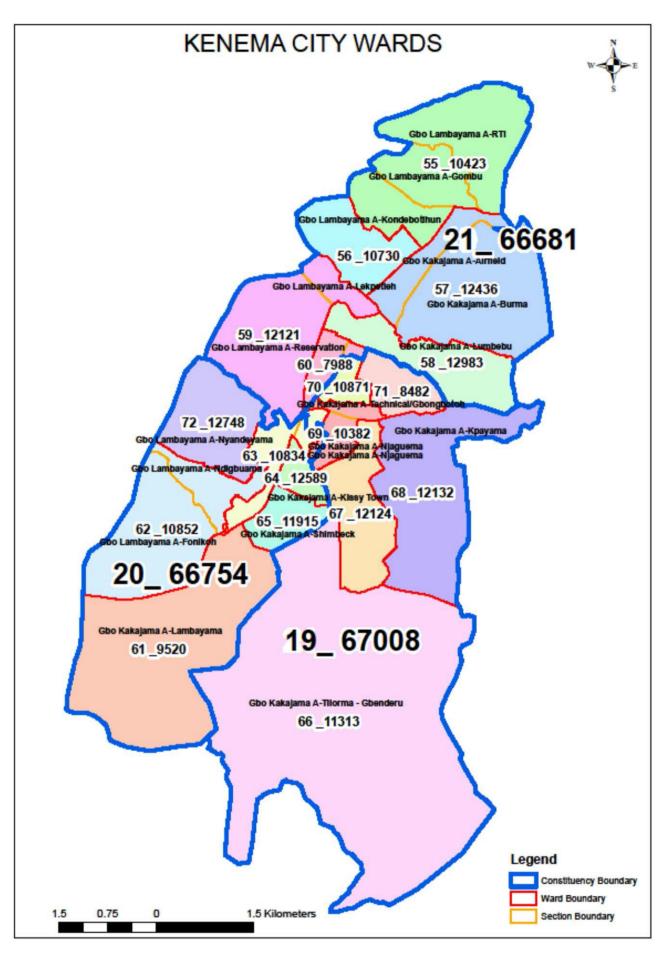

|             |                         | TOTAL                     | 10,382 |
|          | Kenema City | Technical               | 9 to 15 and 21 and 23     | 10,871 |
| 070      |             | Gbongbotor              | to 30 and 35 and 37       |        |
|          |             |                         | TOTAL                     | 10,871 |
|          | Kenema City | Technical               | 4 to 8 and 16 to 20 and   | 8,482  |
| 071      |             | Gbongbotor              | 22 and 38, 39, 40,41      |        |
|          |             |                         | TOTAL                     | 8,482  |
| 072      | Kenema City | Nyandeyama              | 1 to 18 and 28 to 33      | 12,748 |
|          |             |                         | TOTAL                     | 12,748 |



# **Koidu/New Sembehun City Council**

For the purpose of electing Councillors to the Koidu New-Sembehun City Council, the City shall be divided into Three (3) Multi Member Wards as described in the schedule.

| WARD | SUMMARY DESCRIPTION                                                                                                                                           |
|------|---------------------------------------------------------------------------------------------------------------------------------------------------------------|
|      | This Ward consists of Gbense-Moindefeh B, Gbense-Vaama, Moindefeh, Tankoro-Kinsey, Tankoro-Koakoyima, Tankoro-Lebanon. It has a population of <b>43,450</b> . |
|      | This Ward consists of Tankoro New Sembehun and Tankoro Waofeh Sections i