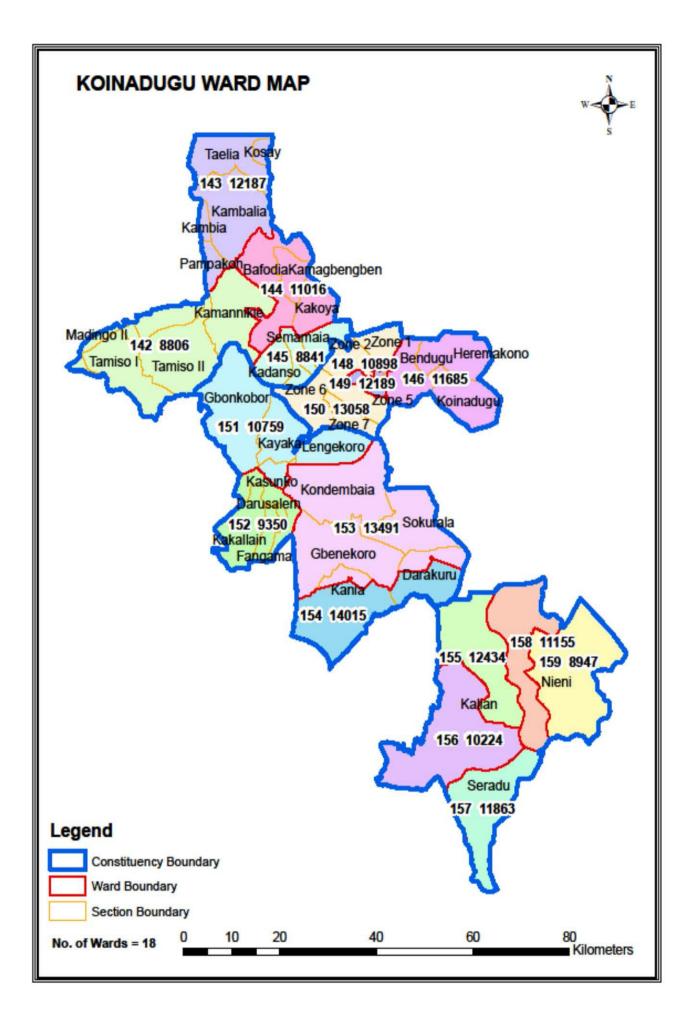

# **Kenema City Council**

| Ward No. | Chiefdom    | Section      | Enumeration Areas   | <b>Population Total</b> |
|----------|-------------|--------------|---------------------|-------------------------|
|          |             | RTI          | All                 | 2,442                   |
|          | Kenema City | Gombu        | All                 | 5,101                   |
| 055      |             | Kondebutihun | 1,2,3,10            | 2,880                   |
| -        |             |              | TOTAL               | 10,423                  |
| 056      | Kenema City | Kondebutihun | 4 to 20 Without 10  | 10,730                  |
|          |             |              | TOTAL               | 10,730                  |
|          | Kenema City | Burma        | All                 | 11,656                  |
| 057      |             | AirField     | All                 | 780                     |
|          |             |              | TOTAL               | 12,436                  |
| 058      | Kenema City | Lumbebu      | All                 | 12,983                  |
|          |             |              | TOTAL               | 12,983                  |
|          | Kenema City | Reservation  | 1 to 6 and 18 to 22 | 9,293                   |
| 059      |             | Lekpeteh     | All                 | 2,828                   |
|          |             |              | TOTAL               | 12,121                  |
|          |             | Reservation  | 7 to 17             | 5,864                   |
|          | Kenema City | Technical    |                     | 2,124                   |
| 060      |             | Gbongbotor   | 1,2,3               |                         |
|          |             |              | TOTAL               | 7,988                   |
| 061      | Kenema City | Lambayama    | All                 | 9,520                   |
|          |             | TOTAL        |                     | 9,520                   |
| 062      | Kenema City | Fonikor      | All                 | 5,953                   |
|          |             | Nyandeyama   | 19 to 27            | 4,899                   |
|          |             |              | TOTAL               | 10,852                  |
| 063      | Kenema City | Ndigbuama    | All                 | 4,325                   |
|          |             | Njaguema     | 1 to 10             | 6,509                   |
|          |             |              | TOTAL               | 10,834                  |
| 064      | Kenema City | Shimbeck     | 1 to 14 without 6   | 12,589                  |
|          |             |              | TOTAL               | 12,589                  |
| 065      | Kenema City | Shimbeck     | 6 and 15 to 25      | 11,915                  |
|          |             |              | TOTAL               | 11,915                  |
| 066      | Kenema City | Gbenderu     | All                 | 11,313                  |
|          |             |              | TOTAL               | 11,313                  |
| 067      | Kenema City | Kissy Town   | All                 | 12,124                  |
|          |             |              | TOTAL               | 12,124                  |
| 068      | Kenema City | Kpayama      | All                 | 12,132                  |
|          |             |              | TOTAL               | 12,132                  |

| Ward No. | Chiefdom    | Section                 | Section Enumeration Areas |        |
|----------|-------------|-------------------------|---------------------------|--------|
| 069      |             | Njaguema                | 11 to 26                  | 8,261  |
|          | Kenema City | Technical<br>Gbongbotor | 31,32,33,34,36            | 2,121  |
|          |             |                         | TOTAL                     | 10,382 |
|          | Kenema City | Technical               | 9 to 15 and 21 and 23     | 10,871 |
| 070      |             | Gbongbotor              | to 30 and 35 and 37       |        |
|          |             |                         | TOTAL                     | 10,871 |
|          | Kenema City | Technical               | 4 to 8 and 16 to 20 and   | 8,482  |
| 071      |             | Gbongbotor              | 22 and 38, 39, 40,41      |        |
|          |             |                         | TOTAL                     | 8,482  |
| 072      | Kenema City | Nyandeyama              | 1 to 18 and 28 to 33      | 12,748 |
|          |             |                         | TOTAL                     | 12,748 |

# **Koidu/New Sembehun City Council**

For the purpose of electing Councillors to the Koidu New-Sembehun City Council, the City shall be divided into Three (3) Multi Member Wards as described in the schedule.

| WARD | SUMMARY DESCRIPTION                                                                                                                                           |
|------|---------------------------------------------------------------------------------------------------------------------------------------------------------------|
|      | This Ward consists of Gbense-Moindefeh B, Gbense-Vaama, Moindefeh, Tankoro-Kinsey, Tankoro-Koakoyima, Tankoro-Lebanon. It has a population of <b>43,450</b> . |
|      | This Ward consists of Tankoro New Sembehun and Tankoro Waofeh Sections in Koidu City. It has population of <b>37,937</b> .                                    |
|      | This Ward consists of Gbense Moindefeh A and Gbense Moindekor Sections in Koidu City. It has a population of <b>46,643</b> .                                  |