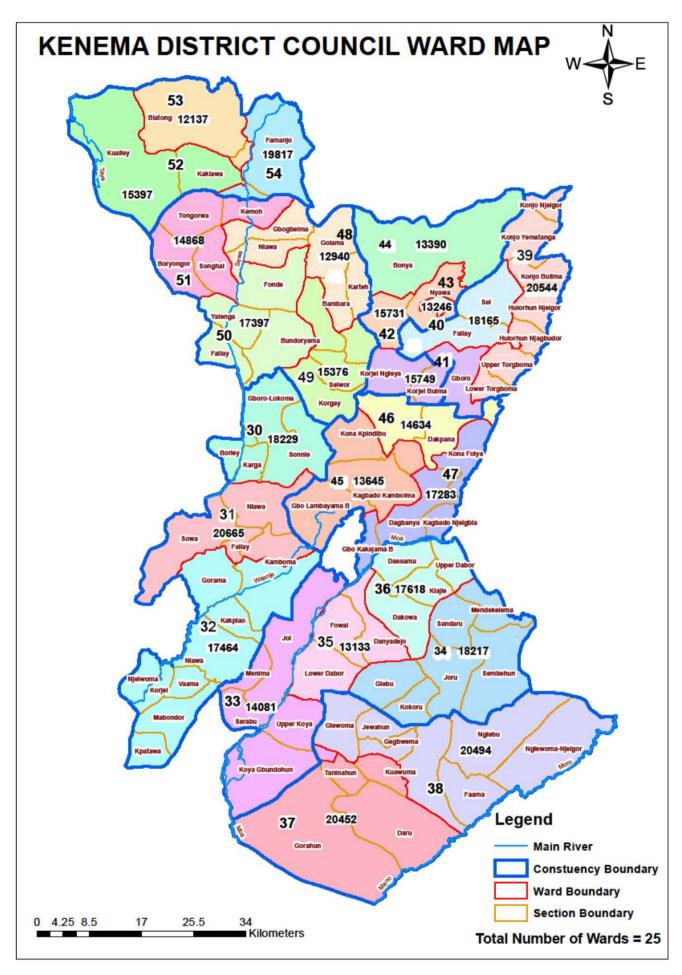

| 14,868    |

| Ward No. | Chiefdom     | Section | Enumeration Areas | Pop Total |
|----------|--------------|---------|-------------------|-----------|
|          | Gorama Mende | Kualley |                   | 11,729    |
| 052      |              | Kaklawa | 1 to 7            | 3,668     |
|          |              |         | TOTAL             | 15,397    |
|          | Gorama Mende | Biatong |                   | 11,251    |
| 053      |              | Kaklawa | 14,15             | 886       |
|          |              |         | TOTAL             | 12,137    |
| 054      | Gorama Mende | Kaklawa | 8 to 13           | 3,556     |
|          |              | Famanjo |                   | 12,269    |
|          |              |         | TOTAL             | 19817     |



# **Kenema City Council**

| Ward No. | Chiefdom    | Section      | Enumeration Areas   | <b>Population Total</b> |
|----------|-------------|--------------|---------------------|-------------------------|
|          |             | RTI          | All                 | 2,442                   |
|          | Kenema City | Gombu        | All                 | 5,101                   |
| 055      |             | Kondebutihun | 1,2,3,10            | 2,880                   |
| -        |             |              | TOTAL               | 10,423                  |
| 056      | Kenema City | Kondebutihun | 4 to 20 Without 10  | 10,730                  |
|          |             |              | TOTAL               | 10,730                  |
|          | Kenema City | Burma        | All