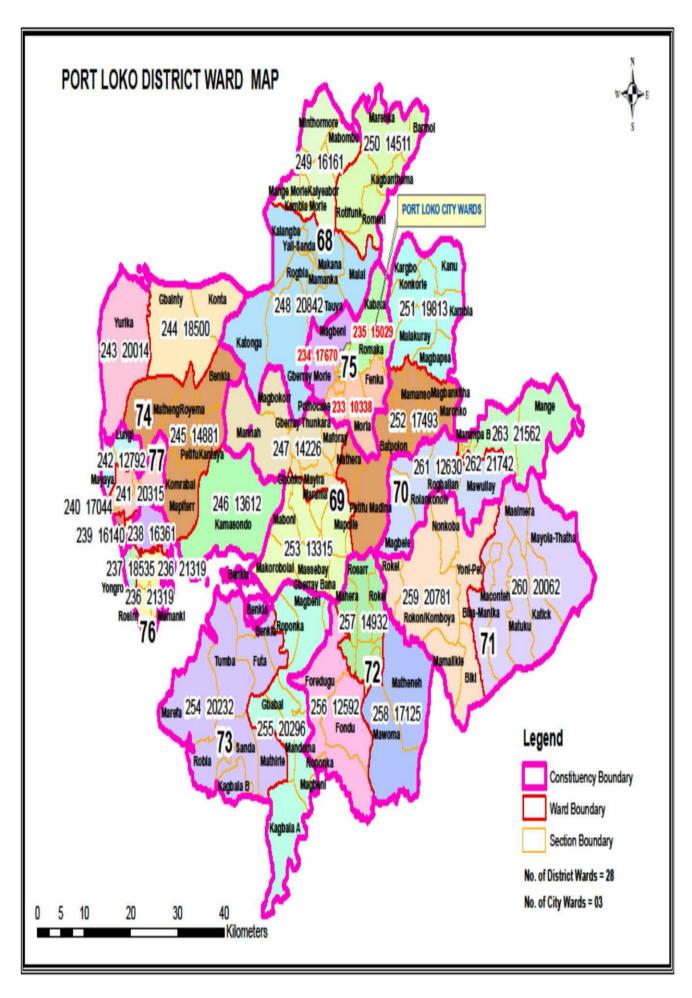

| TOTAL        |           |                  | 17,044 |
|    |             | Kaffu Bullom | Foronkoya | EA(1-7)          | 6,727  |
|    | 241         |              | Lungi     | EA(4-15)         | 11,572 |
|    | 241         | Lokomasama   | Komrabai  |                  | 2,016  |
|    |             | TOTAL        |           |                  | 20,315 |

|  |             | Kaffu Bullom          | Lungi  | EA(1-3) | 1,813   |
|--|-------------|-----------------------|--------|---------|---------|
|  | 242         |                       | Mayaya |         | 10,979  |
|  |             | TOTAL                 |        |         | 12,792  |
|  | CONST TOTAL |                       |        |         | 66,291  |
|  |             | <b>District Total</b> |        |         | 487,828 |



# **Southern Region Wards**

## **Bo City Council**

For the purpose of electing Councillors to the Bo City Council, the City shall be divided into Seventeen (17) Wards as described in the schedule.

| WARD       | SUMMARY DESCRIPTION                                                                                                                                            |
|------------|----------------------------------------------------------------------------------------------------------------------------------------------------------------|
| 264        | The Ward consists of Northward of Njai Town-Kulanda Town, parts of Bo No 2, Borbor Kombo, (EA 4, 5, 6, 7 & 8). It has a population of <b>8,127.</b>            |
| 265        | The Ward consists of one Section North Ward – Kissy Tow