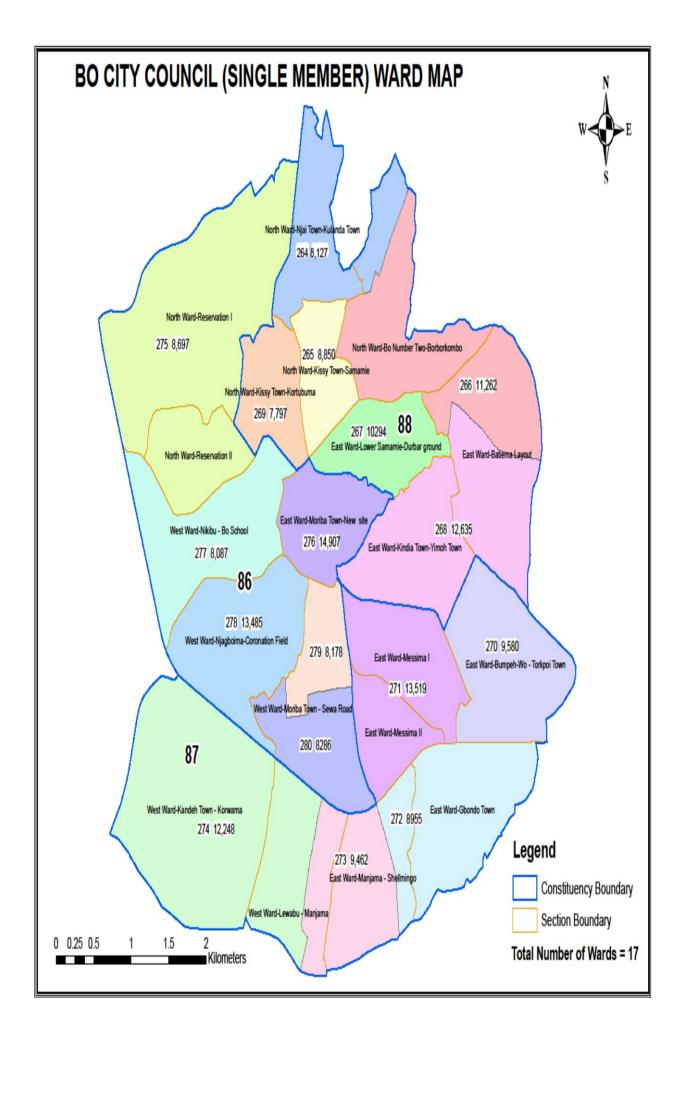

|                          | 13,485 |
|         |          | West Ward-Moriba Town - Sewa   | 28, 26, 25, 15, 16,      |        |
| 279     | Bo Town  | Road                           | 17, 18, 19, 20, 21,      | 8,178  |
|         |          |                                | 22, 23.                  |        |
|         |          | TOTAL                          |                          | 8,178  |
|         |          | West Ward-Moriba Town - Sewa   | 1, 2, 3, 4, 5, 6, 7, 8,  |        |
| 280     | Bo Town  | Road                           | 9, 10, 11, 12, 13, 14,   | 8,286  |
|         |          |                                | 27.                      |        |
|         |          | TOTAL                          |                          | 8,286  |



#### **Bo District Wards**

| WARD NO | CHIEFDOM        | SECTION             | EA NUMBER  | TOTAL          |  |  |  |
|---------|-----------------|---------------------|------------|----------------|--|--|--|
|         | CONSTITUENCY078 |                     |            |                |  |  |  |
|         |                 | Tissana             | All        | 5,544          |  |  |  |
|         |                 | Kpangbalia          | All        | 1,788          |  |  |  |
| 281     | Bagbo           | Mano                | All        | 2,599          |  |  |  |
|         |                 | Gorapon             | All        | 3,065          |  |  |  |
|         |                 | Bum                 | All        | 1,661          |  |  |  |
|         |                 | TOTAL