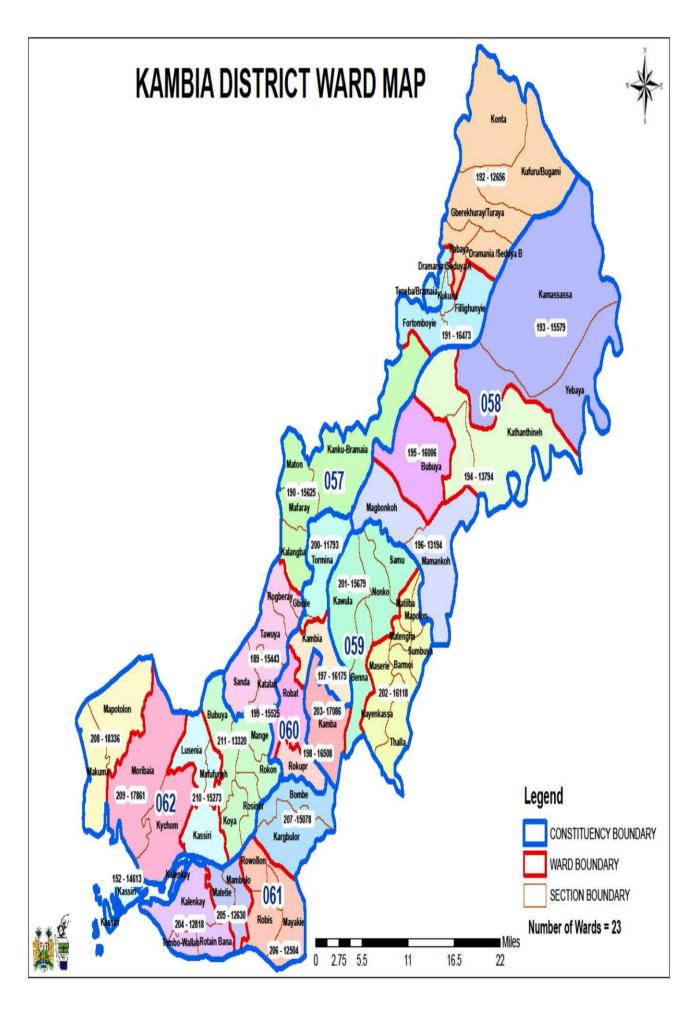

#### **Bombali District Council**

For the purpose of electing Councillors to the Bombali District Council, shall be divided into Twenty One (21) Multi-Member Wards as described in the schedule.

| WARD | SUMMARY DESCRIPTION                                                                                                                                                                                                                         |  |  |  |  |
|------|---------------------------------------------------------------------------------------------------------------------------------------------------------------------------------------------------------------------------------------------|--|--|--|--|
| 100  | This Ward consists of the following Sections in the Kamaranka Chiefdom: Kamaranka, Makapr, Malikia, Maneh, Matandorkoh, Royeama, Sakuma and Sendugu. It has a population of <b>11,852</b> .                                                 |  |  |  |  |
| 101  | This Ward consists of the entire Magbainba Nadorwahun Chiefdom and part of Lobanga and part of Tanyehun Sections in the Gbendembu Chiefdom. It has a population of <b>15,249</b> .                                                          |  |  |  |  |
| 102  | This Ward consists of the following Sections in the Gbendembu Chiefdom: Gbendembu, Lohindie, Loko-Madina, Makia, Mamaka, Mayorthan, Sahun and part of Tanyehun. It has a population of <b>15,891</b> .                                      |  |  |  |  |
| 103  | This Ward consists of the following Sections in Ngowahun Chiefdom: Garanganwa, Kania, Makarihiteh, Makump, Mamukay and Matehun. It has a population of <b>11,008</b> .                                                                      |  |  |  |  |
|      | This Ward consists of the following Sections in Ngwahun Chiefdom: Kalangb Makeregbohun, Masongbo, Tambiama and part of Makari Chiefdom with the following Sections: Mangay and Punthun .It has a population of 15,023.                      |  |  |  |  |
| 105  | This Ward consists of the following Sections in the Makari Chiefdom: part of Mankneh Bana, Masongbo B, Tonkoba and Yainkassa .It has a population of <b>16,426</b> .                                                                        |  |  |  |  |
| 106  | This Ward consists of the following Sections in Makari Chiefdom: Magbenteh, part of Mankneh Bana and Masongbo A. It has a population of <b>17,106.</b>                                                                                      |  |  |  |  |
| 107  | This Ward consists of the following Sections in Mara Chiefdom: Kiamp Kakolo, Mabilafu, Manewa and Mara. It has a total population of <b>17,451</b> .                                                                                        |  |  |  |  |
| 108  | This Ward consists of the following Sections in Bombali Sebora Chiefdom: party of Kafala and Matotoka. It has a population of <b>11,329</b> .                                                                                               |  |  |  |  |
|      | This Ward consists of part of Kafala Section in Bombali Sebora Chiefdom and Konta Section in Bombali Siari Chiefdom. It has a population of <b>10,675</b> .                                                                                 |  |  |  |  |
| 110  | This Ward consists of the entire Kagbaran Dokom B in Bombali Sebora Chiefdom. It has a population of <b>14,409</b> .                                                                                                                        |  |  |  |  |
|      | This Ward consists of the following Sections in Paki Masabong Chiefdom: Buban 1, Masabong Pil, Masabong Thoron, Mayagba, Mayawlaw and Rosanda. It has a population of <b>13,577</b> .                                                       |  |  |  |  |
|      | This Ward consists of the following Sections in Safroko Limba Chiefdom: Mabanba, part of Kayassi and part of Binkolo and the following Sections in Paki Masabong Chiefdom Kathanthan, Kathegeya, and Mapaki. It has a population of 11,179. |  |  |  |  |
| 113  | This Ward consists of the following Sections in Safroko Limba Chiefdom: part of Binkolo and Kagbo. It has a population of <b>11,056</b> .                                                                                                   |  |  |  |  |
| 114  | This Ward consists of the following Sections in Safroko Limba Chiefdom: part of Binkolo, Kabonka, Kasengbeh, part of Kayassi and Masapi. It has a population of $15$ , $324$ .                                                              |  |  |  |  |
| 115  | This Ward consists part of Bumban, the entire Kamabai, Kamanko and part of Karina Section in Biriwa Chiefdom. It has a population of <b>16,676</b> .                                                                                        |  |  |  |  |

| 116 | This Ward consists of the following Sections in Biriwa Chiefdom: part of Bumban, part of          |
|-----|---------------------------------------------------------------------------------------------------|
| 110 | Kabakeh, Balandug, part of Karina and the entire Koyonkro. It has a population of <b>15,261</b> . |
|     | This Ward consists of part of Kabakeh Balandugu, the entire Kagbankuna, Karassa and part          |
| 117 | of Karina Sections in the Biriwa Chiefdom. It has a population of <b>15,368</b> .                 |
|     | This Ward consists of Masuba and Rosint Sections in the Gbanti Chiefdom. It has a population      |
| 118 | of <b>14,849</b> .                                                                                |
|     | This Ward consists part of Gborbana, part of Mabanta and part of Rosint Sections in the           |
| 119 | Gbanti Chiefdom. It has a population of <b>10,916</b> .                                           |
|     | This Ward consists of part of Mabanta and part of Mina Gbanti Sections in the Gbanti              |
| 120 | Chiefdom. It has a population of <b>16,365</b> .                                                  |

### **Makeni City Council**

For the purpose of electing Councillors to the Makeni City Council, the City shall be divided into Three (3) Multi-Member Wards as described in the schedule.

| WARD | SUMMARYDESCRIPTION                                                                                                                                                                                              |
|------|-----------------------------------------------------------------------------------------------------------------------------------------------------------------------------------------------------------------|
|      | This Ward consists of the following Sections in Makeni City: Market Ward, Rogbaneh Ward and part of Wusum Ward. It has a population of <b>47,630</b> .                                                          |
| 122  | This Ward consists of the following Sections in the Makeni City: Mayanka 1 Ward, part of Mina Gbanti, part of Wusum Ward, Banana Ward, Maslasie Ward and Mayanka 2 Ward. It has a population of <b>32,114</b> . |
| 123  | This Ward consists of the following Sections in the Makeni City: Kagbaran Dokom A and Teko Ward. It has a population of <b>46,226</b> .                                                                         |

#### Northern Region

#### Wards

#### Bombali

| CONST.<br>NO | WARD<br>NO. | CHIEFDOM               | SECTION     | EAs         | TOTAL  |
|--------------|-------------|------------------------|-------------|-------------|--------|
|              |             | Kamaranka              | Kamaranka   |             | 1,401  |
|              |             |                        | Makapr      |             | 1,334  |
|              |             |                        | Malikia     |             | 588    |
|              |             |                        | Maneh       |             | 1,602  |
|              | 100         |                        | Matandorkoh |             | 1,068  |
|              |             |                        | Royeama     |             | 1,357  |
|              |             |                        | Sakuma      |             | 2,963  |
|              |             |                        | Sendugu     |             | 1,539  |
|              |             | TOTAL                  |             |             | 11,852 |
|              |             | Magbaimba<br>Ndorwahun | ALL         |             | 12,688 |
| 31           | 101         | Gbendembu              | Lobanga     | EA(1,2,3,4) | 1,953  |
|              |             |                        | Tanyehun    | EA1         | 608    |
|              |             | TOTAL                  |             |             | 15,249 |
|              | 102         | Gbendembu              | Gbendembu   |             | 5,037  |
|              |             |                        | Lohindie    |             | 3,340  |
|              |             |                        | Loko-Madina |             | 1,084  |
|              |             |                        | Makai       |             | 1,145  |
|              |             |                        | Mamaka      |             | 2,535  |
|              |             |                        | Mayorthan   |             | 984    |
|              |             |                        | Sahun       |             | 1,294  |
|              |             |                        | Tanyehun    |             | 472    |
|              |             | TOTAL                  |             |             | 15,891 |
|              | CONST       | TOTAL                  |             |             | 42,992 |
|              |             | N'gowahun              | Garanganwa  |             | 2,829  |
|              |             |                        | Kania       |             | 2,585  |
|              |             |                        | Makarihiteh |             | 1,233  |
| 32           | 103         |                        | Makump      |             | 1,202  |
|              |             |                        | Mamukay     |             | 2,094  |
|              |             |                        | Matehun     |             | 1,065  |
|              |             | TOTAL                  |             |             | 11,008 |