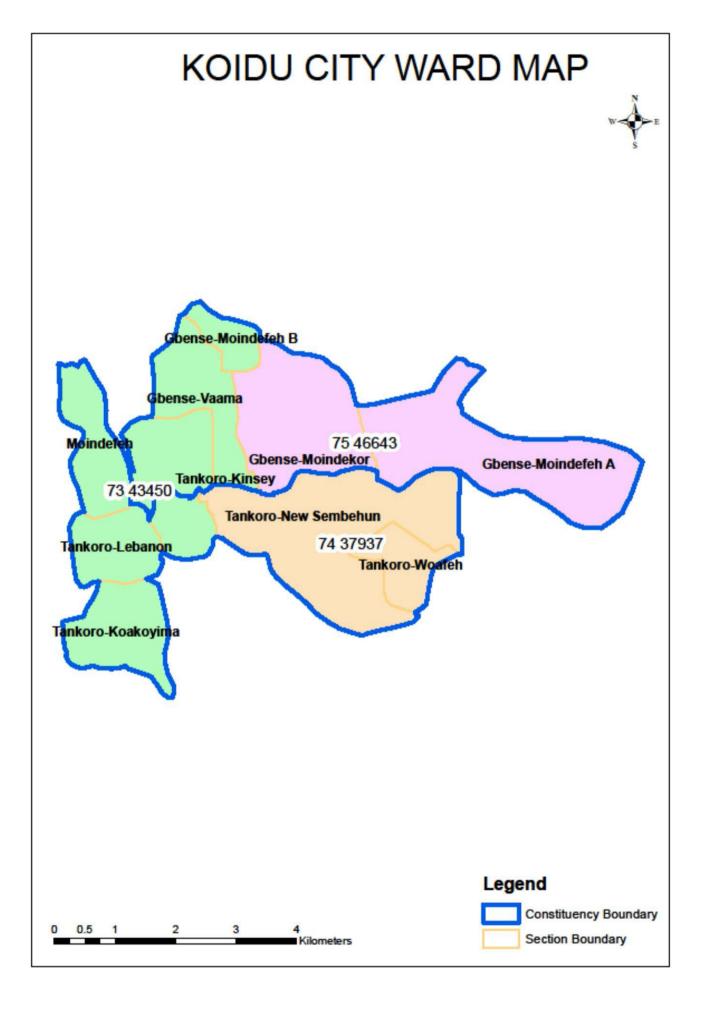

Moindefeh            | 3368   |
|          | 0/3         | Tankoro-Kinsey       | 10932  |
|          |             | Tankoro-Koakoyima    | 11845  |
|          |             | Tankoro-Lebanon      | 3971   |
|          |             | TOTAL                | 43,450 |
|          | 074         | SECTION              |        |
|          |             | Tankoro-New Sembehun | 33745  |
|          |             | Tankoro-Woafeh       | 4192   |
|          |             | TOTAL                | 37,937 |
|          |             | SECTION              |        |
|          | 075         | Gbense-Moindefeh A   | 12360  |
|          |             | Gbense-Moindekor     | 34283  |
|          |             | TOTAL                | 46,643 |
|          | DISTRICT TO | 128,030              |        |



| CONST NO | WARD<br>NO. | CHIEFDOM    | SECTION      | EAs      | TOTAL  |
|----------|-------------|-------------|--------------|----------|--------|
|          |             | Nimiyama    | Bafinfeh     |          | 8,856  |
|          |             |             | Njagbakahun  |          | 5,217  |
|          | 076         |             | Tama         |          | 2,153  |
|          |             |             | Njaifeh      | 1,2 &4   | 1,232  |
|          |             | TOTAL       |              |          | 17,458 |
|          |             | Nimiyama    | Njaifeh      | 3,5-17   | 9,436  |
| 22       |             |             | Peyifeh      |          | 1,274  |
| 22       | 077         | Gorama Kono | Bunabu       |          | 6,377  |
|          |             |