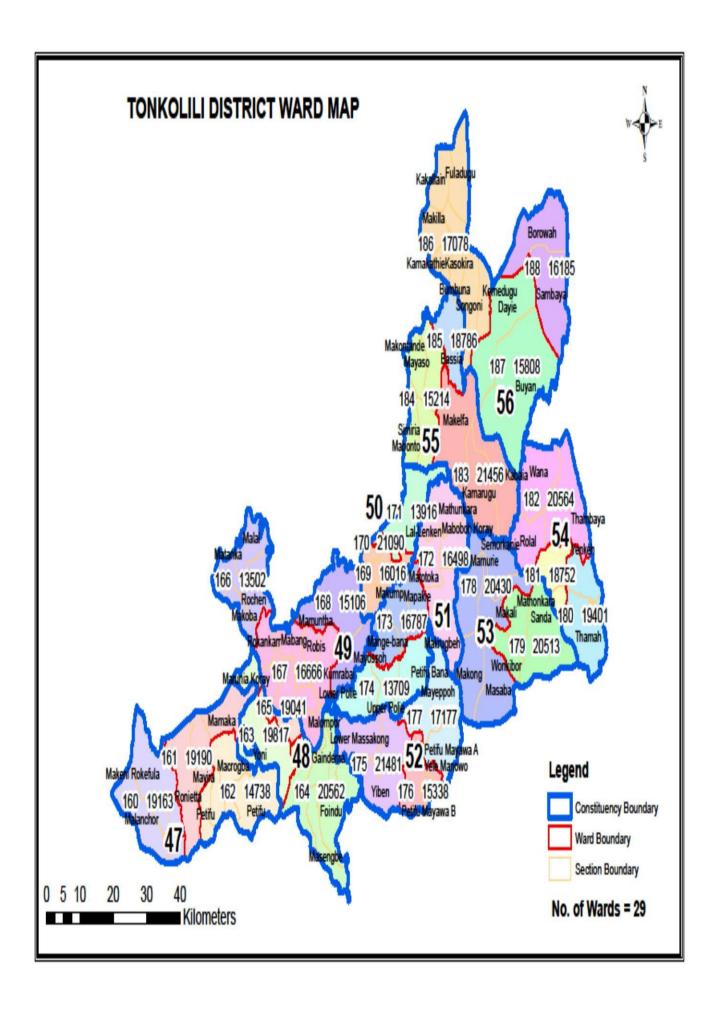

## **Kono Distrct Council**

For the purpose of electing Councillors to the Kono District Council, the District shall be divided into Twenty-four (24) Wards as described in the schedule.

| WARD | SUMMARYDESCRIPTION                                                                                                                                                                                                   |
|------|----------------------------------------------------------------------------------------------------------------------------------------------------------------------------------------------------------------------|
| 076  | This Ward consists of the entire Bafinfeh, Njagbakahun, Tama and part of Njaifeh Sections in Nimiyama Chiefdom. It has a population of <b>17,458</b> .                                                               |
| 077  | This Ward consists of part of Njaifeh Section and the entire Peyifeh Sections in Nimiyama Chiefdom and the entire Bunabu and part of Kangama Section in Gorama Kono Chiefdom. It has a population of <b>18,120</b> . |
| 078  | This Ward consists of part of Kangama Section and the entire Selokoma Section in Gorama Kono Chiefdom and the whole of Tankoro Chiefdom. It has a population of 19,385.                                              |
| 079  | This Ward consists of part of Jaiama Section and the entire Masayiefeh Section in Nimikoro Chiefdom. It has a population of <b>15,059</b> .                                                                          |
| 080  | This Ward consists of the entire Bafinfeh and Gbogboafeh Section in Nimikoro Chiefdom. It has a population of <b>18,926</b> .                                                                                        |
| 081  | This Ward consists part of Jaiama and part of Badafafeh Sections in Nimikoro Chiefdom. It has a population of <b>13,394</b> .                                                                                        |
| 082  | This Ward consists of part of Badafafeh Section in Nimikoro Chiefdom. It has a population of <b>13,846</b> .                                                                                                         |
| 083  | This Ward consists of the entire Gbikibakor, Kamara, Maikanbor and part of Mongo Section in Gbane Chiefdom. It has a population of <b>12,143</b> .                                                                   |
| 084  | This Ward consists of the entire Gbane –Yemao and part of Mongo in Gbane Chiefdom. It has a population of <b>12,261</b> .                                                                                            |
| 085  | This Ward consists of the entire Foidu Mongor, Maindu, Sawa-Buma, Sawa-Fiama, Tensekor and Tensendakor Sections in Soa Chiefdom. It has a population of 19,824.                                                      |
| 086  | This Ward consists of the entire Kokongokuma and Mafinkor Sections in Soa Chiefdom. It has a population of 19,426.                                                                                                   |
| 087  | This Ward consists of the entire Gbane Kandor Chiefdom and part of Kutey Section in Mafindor Chiefdom. It has a population of <b>13,331</b> .                                                                        |
| 088  | This Ward consists part of Kutey Section, the entire Kamiendor and Mafindor Sections in Mafindor Chiefdom. It has a population of 12,275.                                                                            |
| 089  | This Ward consists of the following Sections: Kensay, Lei, Sangbaba, Tingi- Kor and Tankoro in Lei Chiefdom. It has a population of <b>19,267</b> .                                                                  |

| WARD | SUMMARY DESCRIPTION                                                                                                                                   |
|------|-------------------------------------------------------------------------------------------------------------------------------------------------------|
| 090  | This Ward consists of the following Sections: Dia, Kamara, Koaro, Yawai in Lei Chiefdom and the entire Toli Chiefdom. It has a population of, 12,745. |
| 091  | This Ward consists of the following Section Fakongofeh, Samgbafeh and Part of Njeikor in Sandor Chiefdom. It has population of <b>12,216</b> .        |
| 092  | This Ward consists of part of Njeikor and the entire Kawafeh Sections in Sandor Chiefdom. It has a population of <b>16,359</b> .                      |
| 093  | This Ward consists of the entire Sinkongofeh and Sumunjifeh Sections in Sandor Chiefdom. It has a population of <b>12,996</b> .                       |
| 094  | This Ward consists of the entire Yawatanda Section in Sandor Chiefdom. It has a population of <b>16,821</b> .                                         |
| 095  | This Ward consists of the entire Dangbaidu Section in Sandor Chiefdom. It has a population of <b>16,153</b> .                                         |
| 096  | This Ward consists of the entire Bafinfeh Section in Sandor Chiefdom. It has a population of <b>15,334</b> .                                          |
| 097  | The Ward consists of the entire Kamara Section in Kamara Chiefdom. It has a population of <b>19,412</b> .                                             |
| 098  | This Ward consists of the entire Gbense Rural Section. It has a population of <b>15,864</b> .                                                         |
| 099  | This Ward consists of the entire Fiama Chiefdom. It has a population of <b>15,455</b> .                                                               |

| CONST NO | WARD<br>NO. | CHIEFDOM    | SECTION      | EAs      | TOTAL  |
|----------|-------------|-------------|--------------|----------|--------|
|          |             | Nimiyama    | Bafinfeh     |          | 8,856  |
|          |             |             | Njagbakahun  |          | 5,217  |
|          | 076         |             | Tama         |          | 2,153  |
|          |             |             | Njaifeh      | 1,2 &4   | 1,232  |
|          |             | TOTAL       |              |          | 17,458 |
|          |             | Nimiyama    | Njaifeh      | 3,5-17   | 9,436  |
| 22       |             |             | Peyifeh      |          | 1,274  |
| 22       | 077         | Gorama Kono | Bunabu       |          | 6,377  |
|          |             |             | Kangama      | 1&2      | 1,033  |
|          |             | TOTAL       |              |          | 18,120 |
|          |             |             | Kangama      | 3 to 12  | 9,471  |
|          | 070         | Gorama Kono | Selokoma     |          | 1,413  |
|          | 078         | Tankoro     | All          |          | 8,501  |
|          |             | TOTAL       |              |          | 19,385 |
|          |             | CONST TOTAL |              |          | 54,963 |
|          |             | Nimikoro    | Jaiama       | 12 to 32 | 12,472 |
|          | 079         |             | Masayiefeh   |          | 2,587  |
|          |             | TOTAL       | ,            |          | 15,059 |
|          |             | Nimikoro    | Bafinfeh     |          | 5,856  |
|          | 080         |             | Gbogboafeh   |          | 13,070 |
| 23       |             | TOTAL       |              |          | 18,926 |
|          | 081         | Nimikoro    | Jaiama       | 1 to11   | 6,320  |
|          |             |             | Badafafeh    | 1 to23   | 7,074  |
|          |             | TOTAL       |              |          | 13,394 |
|          | 082         | Nimikoro    | Bandafafeh   | 24 to 36 | 13,846 |
|          |             | TOTAL       |              |          | 13,846 |
|          |             | CONST TOTAL |              |          | 61,225 |
|          |             | Gbane       | Gbikidakor   |          | 3,648  |
|          |             |             | Kamara       |          | 2,493  |
|          | 083         |             | Maikandor    |          | 4,995  |
|          |             |             | Mongo        | 1 &16    | 1,007  |
|          |             | TOTAL       |              |          | 12,143 |
|          |             | Gbane       | Gbane Yemao  |          | 4,743  |
|          | 084         |             | Mongo        | 2 to15   | 7,518  |
| 24       |             | TOTAL       |              |          | 12,261 |
|          |             | Soa         | Foidu Mongor |          | 1,684  |
|          |             |             | Maindu       |          | 1,275  |
|          |             |             | Sawa Buma    |          | 3,074  |
|          | 085         |             | Sawa Fiama   |          | 8,148  |
|          |             |             | Tensekor     |          | 3,727  |
|          |             |             | Tensendakor  |          | 1,916  |
|          |             | TOTAL       |              |          | 19,824 |

|    |      | Soa          | Kokongokuma |               | 15,774                  |
|----|------|--------------|-------------|---------------|-------------------------|
|    | 086  |              | Mofinkor    |               | 3,652                   |
|    |      | TOTAL        |             |               | 19,426                  |
|    |      | CONST TOTAL  |             |               | 63,654                  |
|    |      | Gbane Kandor |             |               | 11,903                  |
|    | 087  | Mofindor     | Kutey       | EA 6          | 1,428                   |
|    |      | TOTAL        | ,           |               | 13,331                  |
|    |      |              | Kutey       | 1 to 5        | 5,129                   |
|    | 000  |              | Kamiendor   |               | 2,686                   |
|    | 088  |              | Mafindor    |               | 4,460                   |
|    |      | TOTAL        |             |               | 12,275                  |
|    |      |              | Kensay      |               | 4,065                   |
|    |      |              | Lei         |               | 6,801                   |
| 25 | 089  |              | Sangbada    |               | 720                     |
|    | 069  |              | Tingi-Kor   |               | 3,118                   |
|    |      | Lei          | Tankoro     |               | 4,563                   |
|    |      | TOTAL        |             |               | 19,267                  |
|    |      |              | Dia         |               | 1,713                   |
|    |      |              | Kamara      |               | 1,798                   |
|    | 090  |              | Koaro       |               | 2,497                   |
|    | 090  | Lei          | Yawai       |               | 1,691                   |
|    |      | Toli         | All         |               | 5,046                   |
|    |      | TOTAL        |             |               | 12,745                  |
|    |      | CONST TOTAL  |             |               | 57,618                  |
|    | 091  | Sandor       | Fakongofeh  |               | 4,911                   |
|    |      |              | Samgbafeh   |               | 5,551                   |
|    |      |              | Njeikor     | 6,12,&13      | 1,754                   |
|    |      | TOTAL        |             |               | 12,216                  |
| 26 |      | Sandor       | Njeikor     | 1to 5,7 to11, | 7,571                   |
|    | 092  |              | Kawafeh     |               | 8,788                   |
|    |      | TOTAL        |             |               | 16,359                  |
|    | 093  | Sandor       | Sinkongofeh |               | 5,843                   |
|    |      |              | Sumunjifeh  |               | 7,153                   |
|    |      | TOTAL        |             |               | 12,996                  |
|    |      | CONST TOTAL  | Volumeters  |               | 41,571                  |
|    | 094  | Sandor       | Yawatanda   |               | 16,821                  |
|    |      | TOTAL        |             |               | 16,821                  |
| 27 |      |              | Danghaidu   |               | 16 152                  |
|    | 095  | TOTAL        | Dangbaidu   |               | 16,153                  |
|    |      | TOTAL        | Bafinfeh    |               | <b>16,153</b><br>15,334 |
|    | 096  | TOTAL        | Dannien     |               | 15,334                  |
|    |      | CONST TOTAL  |             |               | 48,308                  |
|    |      | CONSTIUTAL   | Kamara      |               | 19,412                  |
| 28 | 097  | TOTAL        | Kamara      |               | 19,412                  |
| 20 | 098  | IOIAL        | Gbense      |               | 15,864                  |
|    | 0,50 |              | ODCIISE     |               | 13,004                  |

|                       | TOTAL       |       | 15,864  |
|-----------------------|-------------|-------|---------|
| 099                   |             | Fiama | 15,455  |
|                       | TOTAL       |       | 15,455  |
|                       | CONST TOTAL |       | 50,731  |
| <b>District Total</b> |             |       | 378,070 |

# **Northern Region** Wards